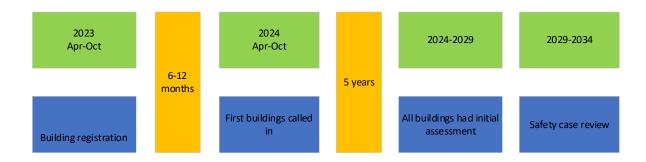

ple Mansions           | BSF    | 5        |                  |                                                                                   |
| Bideford Mansions             | BSF    | 5        | 28/29            |                                                                                   |
| Braunton Mansions             | BSF    | 5        |                  |                                                                                   |
| Russell Mansions              | BSF    | 5        | 22/23            |                                                                                   |
| Winifred Paul House           | BSF    | 5        | 22/23            |                                                                                   |

## **Block timeline**